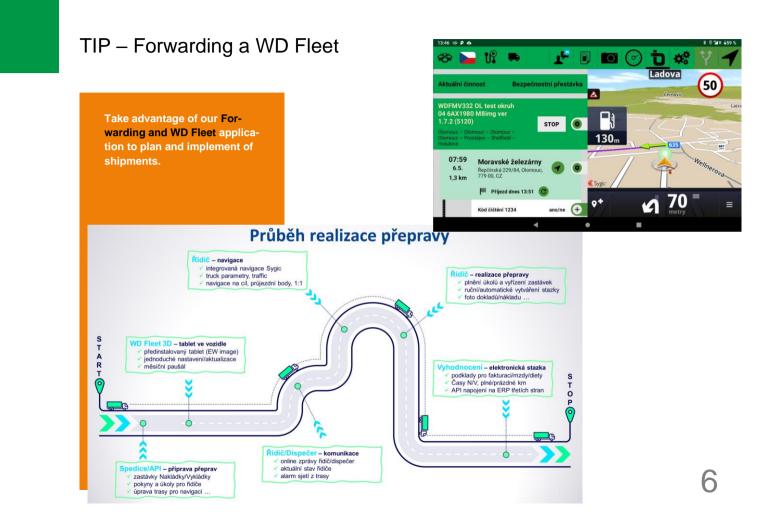

# NEWS – Parking place

Parking place insertion has been improved. Thanks to the new component, you have the opportunity to select multiple values at once and then insert them.

Settings/Vehicles/Vehicle detail/Working hours

Also added "Select All" and "Remove All" buttons.

| 3AB 4466 - General Working hours                                         | Vehicle logbook creation                     | Peripheral devices              | Alarms        | Temperatures | Optimisation | Trip mode | Terminal |
|--------------------------------------------------------------------------|----------------------------------------------|---------------------------------|---------------|--------------|--------------|-----------|----------|
|                                                                          |                                              |                                 |               |              |              |           |          |
| Working hours:                                                           |                                              |                                 |               |              |              |           |          |
| Enable monitoring of working time<br>Period From:                        | 2 unlimited                                  |                                 |               |              |              |           |          |
|                                                                          | unlimited unlimited                          |                                 |               |              |              |           |          |
| type of schedule                                                         | <b>v</b>                                     |                                 |               |              |              |           |          |
|                                                                          |                                              |                                 |               |              |              |           |          |
| odd week:                                                                |                                              | even week: 🗹 same as            | odd week      |              |              |           |          |
| Mon Tue Wed Thu<br>from 07:30 00:00 12:00 08:00                          | Fri Sat Sun                                  | Mon Tue<br>from 07:30 00:00     |               | Thu Fri Sa   |              |           |          |
| from 07:30 00:00 12:00 08:00<br>to 16:30 00:00 16:00 15:00               |                                              | to 16:30 00:00                  | $\rightarrow$ |              | 0:00 00:00   |           |          |
|                                                                          | · · · · · · · · · · · · · · · · · · ·        |                                 |               |              |              |           |          |
|                                                                          |                                              |                                 |               |              |              |           |          |
| Workplace or start of calculating travel order *                         | New record                                   |                                 |               |              |              |           |          |
| no records                                                               |                                              |                                 |               |              |              |           |          |
|                                                                          |                                              |                                 |               |              |              |           |          |
| * it is used for correcting the calculation of                           | meal allowances                              |                                 |               |              |              |           |          |
| Parking place ** 🕒 New record                                            |                                              |                                 |               |              |              |           |          |
| from list      else                                                      |                                              |                                 |               |              |              |           |          |
| Select All Remove all                                                    |                                              |                                 |               |              |              |           |          |
| Select user point                                                        |                                              | <ul> <li>Add parking</li> </ul> | place         |              |              |           |          |
|                                                                          |                                              |                                 |               |              |              |           |          |
| Name                                                                     | LAT LON Radius                               |                                 |               |              |              |           |          |
| Eurowag - FR Ussel, Route De Ponty<br>Eurowag - FR Ussel, Route De Ponty | 45,5475922,291428250<br>45,5475922,291428250 |                                 |               |              |              |           |          |
| Eurowag - FR Valdahon, 12 Ter Grande Ru                                  |                                              |                                 |               |              |              |           |          |
| ** Serves to check parking                                               |                                              |                                 |               |              |              |           |          |
| Serves to critery parking                                                |                                              |                                 |               |              |              |           |          |
|                                                                          |                                              | ОК                              | Can           | cel          |              |           |          |