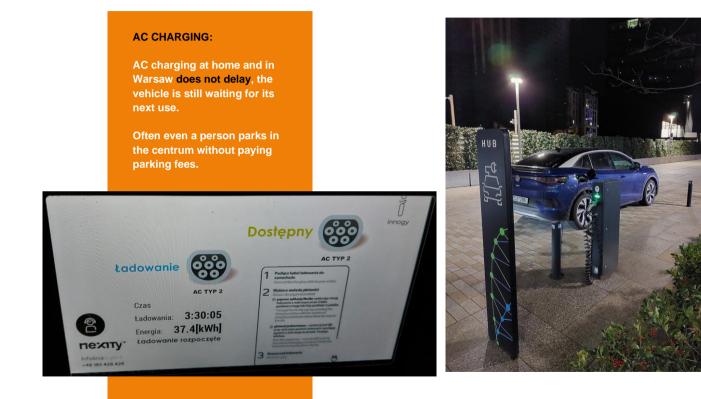

### **DC CHARGING:**

DC a UFC charging is usually a necessity on longer trips. Because you don't want to wait several hours for charging like with AC charging.

DC (direct current) usually 50 kW is cheaper but takes more time to charge, here charging usually takes an hour and is worth charging for example if you go for lunch or shopping in the meantime.

UFC (ultra-fast current) charging is usually a necessity for longer journeys. Because it saves time, but this charging is a third or a half more expensive than standard DC charging (unless you use WE CHARGE). Thank you for lending us your car!