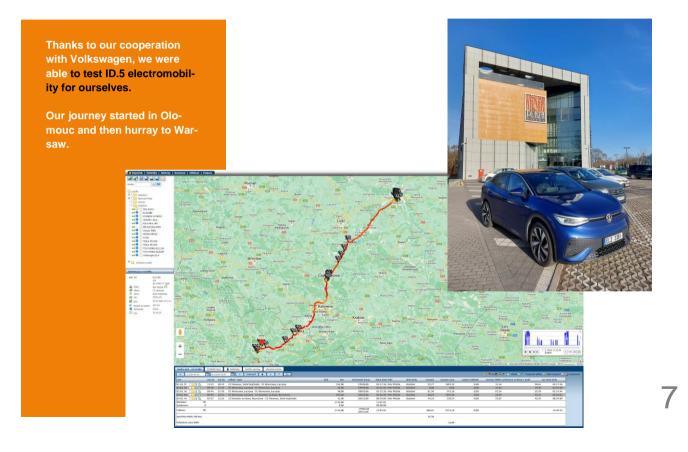

Convenient charging took place during the trip from ČEZ, IONITY, EON, GREENWAY and also charging at home. The total cost of the trip was 4773Kč. However, if you want to optimize the price, you can easily do so using the service from VW - WE CHARGE. It allows you to travel cheaper and faster over longer distances.

#### Statistiky » Souhrny vozidla » Statistika vozidel:

Celkem

| <                      | <ul> <li>1.2.2024 00:00 29.2.2024 23:59 &gt; všechny skupiny Všechně podskupin Zobrazit 🐣 🔣 🖬 🤹 🖾 🍏</li> </ul> |           |         |              |         |            |          |                    |                 |                 |                 |                           |        |         |        |          |                   |
|------------------------|----------------------------------------------------------------------------------------------------------------|-----------|---------|--------------|---------|------------|----------|--------------------|-----------------|-----------------|-----------------|---------------------------|--------|---------|--------|----------|-------------------|
| Rozšířený filtr:       | RZ                                                                                                             | Autopůjčo | vna Tov | vární značka | 9       | Model vozu |          | Divize             | Středisko       |                 |                 |                           |        |         |        |          |                   |
|                        | EL233BI                                                                                                        | ✓ všechny | ~       |              |         |            |          |                    |                 |                 |                 |                           |        |         |        |          |                   |
| způsob výpočtu         | způsob výpočtu náhrad: Průměrná spotřeba skutečná 💙 Průměrná cena PHM skutečná 🎔                               |           |         |              |         |            |          |                    |                 |                 |                 |                           |        |         |        |          |                   |
| 🗌 Vozidlo Řidič        | Tachometr                                                                                                      | Tachometr |         |              |         |            | Spotřeba | Tovární Model      | Pořizovací cena |                 |                 | ity Konečný stav kapacity |        |         |        | Průměrná | Průměrná spotřeba |
| Data                   | počátek                                                                                                        | konec     | km      | jízdy        | na 1 km | řidiči     | dle TP   | značka vozu        | s DPH           | (0,25% / 0,5% / | .%) baterie [k\ | Vh] baterie [kWh]         | kWh    | Kč      | kWh    | cena kWh | kWh/100km         |
| EL233BI Petr<br>Ptáčel | 19406,00                                                                                                       | 20558,00  | 1152,00 | 15:19:32     | 4,26    | -385,77    | 16,20 VW | ID.5 PRO<br>77 kWh | 1500000,00      | 375             | 0,00 63         | ,96 55,76                 | 286,01 | 4773,19 | 294,21 | 16,69    | 25,54             |